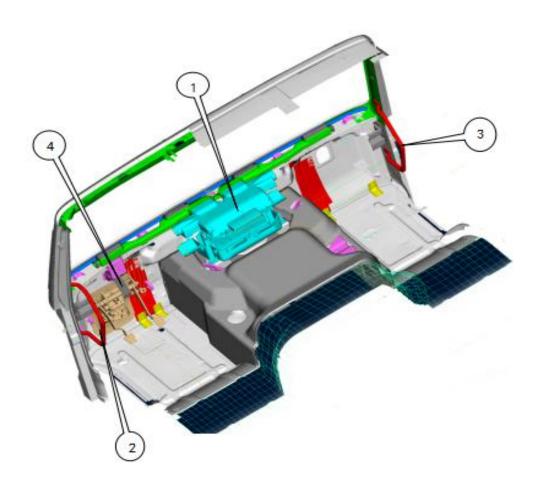

| NO | Parts Number | Parts name                      | Quantity |
|----|--------------|---------------------------------|----------|
| 1  |              | Heater                          | 1        |
|    |              | air conditioner                 |          |
| 2  | AZ1642160047 | Upper armrest                   | 1        |
|    | (5310075)    | assembly (L)                    |          |
|    | Q1460825     | Combination bolt                | 2        |
| 3  | AZ1642160050 | Upper armrest                   | 1        |
|    | (5310080)    | assembly (R)                    |          |
|    | Q1460825     | Combination bolt                | 2        |
| 4  | AZ1642160021 | following air                   | 1        |
|    | (5310045)    | duct fixing<br>bracket assembly |          |
|    | Q1460825     | Combination bolt                | 1        |

Note: The position of the heater should be moved as far as possible to increase the distance between the heater and the tube beam, which is conducive to harness assembly